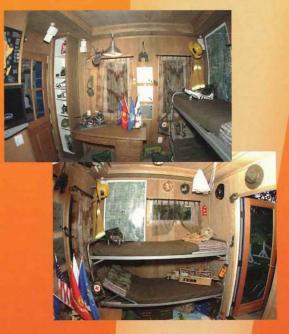

The KIDS' COMMAND POST, designed to replicate an Army bunker, provides a central headquarters of fun for all ages. A spiral staircase or climbing ropes lead you to the walking deck. When the co slide down the fireman's pole for a top-secret video brie plasma TV delivered in surround sound. When the alarm siren blares it's time to take out the battery powered Hummer or Fire En secure the neighborhood. Then return for a tactical workout on t Sony PlayStation before staging a sleepover in regulation bunk beds Rest assured because an exterior canvas patio cover protects your KIDS' COMMAND POST.

## **PLAYHOUSE FEATURES**

- Plasma TV with DVD
- Playstation
- Surround Sound
- Bunk Beds
- Lockers
- Alarm System
- Spiral Staircase
- Roof Top Deck
- Hummer and Fire Engine Battery **Operated Cars**
- Climbing Ropes