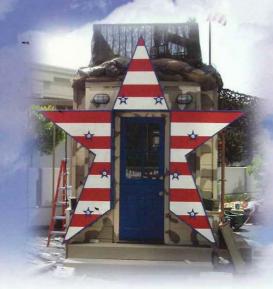

The KIDS' COMMAND POST, designed to replicate an Army bunker, provides a central headquarters of fun for all ages. A spiral staircase or climbing ropes lead you to the walking deck. When the co slide down the fireman's pole for a top-secret video brie plasma TV delivered in surround sound. When the alarm siren blares it's time to take out the battery powered Hummer or Fire En secure the neighborhood. Then return for a tactical workout on t Sony PlayStation before staging a sleepover in regulation bunk beds Rest assured because an exterior canvas patio cover protects your KIDS' COMMAND POST.

## **PLAYHOUSE FEATURES**

- Plasma TV with DVD
- Playstation
- Surround Sound
- Bunk Beds
- Lockers
- Alarm System
- Spiral Staircase
- Roof Top Deck
- Hummer and Fire Engine Battery **Operated Cars**
- Climbing Ropes