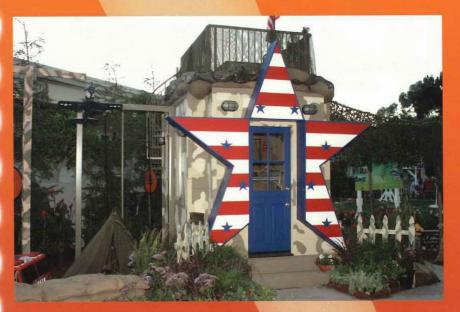

The KIDS' COMMAND POST, designed to replicate an Army bunker, provides a central headquarters of fun for all ages. A spiral staircase or climbing ropes lead you to the walking deck. When the co slide down the fireman's pole for a top-secret video brie plasma TV delivered in surround sound. When the alarm siren blares it's time to take out the battery powered Hummer or Fire En secure the neighborhood. Then return for a tactical workout on t Sony PlayStation before staging a sleepover in regulation bunk beds Rest assured because an exterior canvas patio cover protects your KIDS' COMMAND POST.

## **PLAYHOUSE FEATURES**

- Plasma TV with DVD
- Playstation
- Surround Sound
- Bunk Beds
- Lockers
- Alarm System
- Spiral Staircase
- Roof Top Deck
- Hummer and Fire Engine Battery **Operated Cars**
- Climbing Ropes